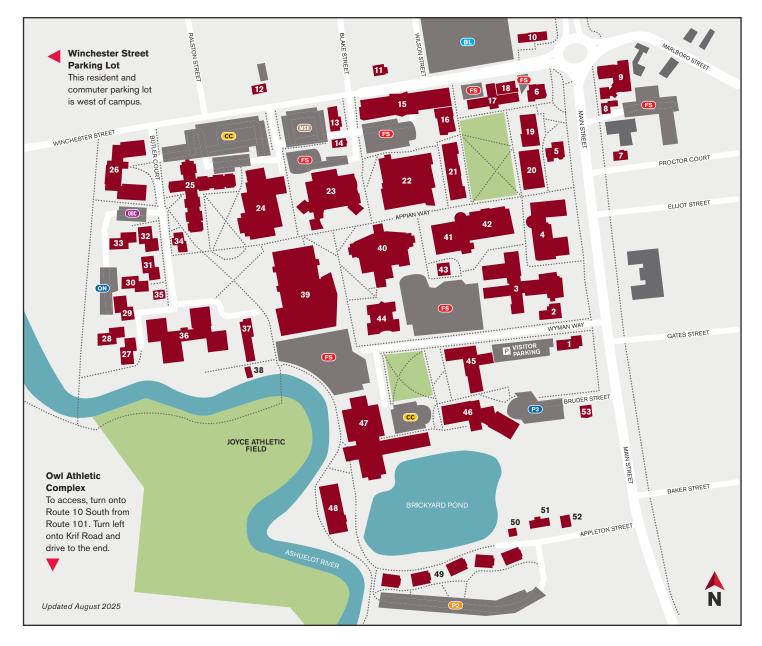

## **BUILDING KEY** (Alphabetical Listing)

| 115 Winchester Street 12      |
|-------------------------------|
| 21 Appleton Street 52         |
| 23 Appleton Street 51         |
| 27 Appleton Street50          |
| 361 Main Street53             |
| 48 Butler Court34             |
| Alumni Center9                |
| Blake House10                 |
| Carle Hall                    |
| Carroll House8                |
| Cheshire House 11             |
| Cohen Institute for Holocaust |
| & Genocide Studies41          |
| The Commons45                 |
| Cultural Center 14            |
| Elliot Center3                |
| Fiske Annex18                 |
| Fiske Hall17                  |
|                               |

| Granite Valley Preparatory |       |
|----------------------------|-------|
| at Joslin House            | 2     |
| Hale Building              | 6     |
| Heat Plant                 | 16    |
| Holloway Hall              | 25    |
| Huntress Hall              | 21    |
| Keddy House                | 1     |
| KSC Laundry                | 35    |
| L.P. Young Student Center  | 23    |
| Mason Library              | 42    |
| Media Arts Center          | 40    |
| Morrison Hall              | 20    |
| One Butler Court           | 26    |
| Owl's Nests                | 27-33 |
| Parker Hall                |       |
| Pondside I                 | 48    |
| Pondside II                | 49    |
| Pondside III               | 46    |
|                            |       |

| President's House5                                                   |  |  |
|----------------------------------------------------------------------|--|--|
| Proctor House7                                                       |  |  |
| Putnam Science Center 22                                             |  |  |
| Recreation Center39                                                  |  |  |
| Recycling38                                                          |  |  |
| Redfern Arts Center47                                                |  |  |
| Rhodes Hall4                                                         |  |  |
| River Valley Community                                               |  |  |
| College13                                                            |  |  |
| Sculpture Studio43                                                   |  |  |
| Spaulding Gymnasium                                                  |  |  |
| TDS Center15                                                         |  |  |
| Thorne-Sagendorph                                                    |  |  |
| Art Gallery44                                                        |  |  |
| Whitcomb Building37                                                  |  |  |
| Zorn Dining Commons24                                                |  |  |
| Visit <b>www.keene.edu/campus</b> to view an interactive campus map. |  |  |

## **PARKING INFORMATION**

Winchester Street Lot Parking Permits