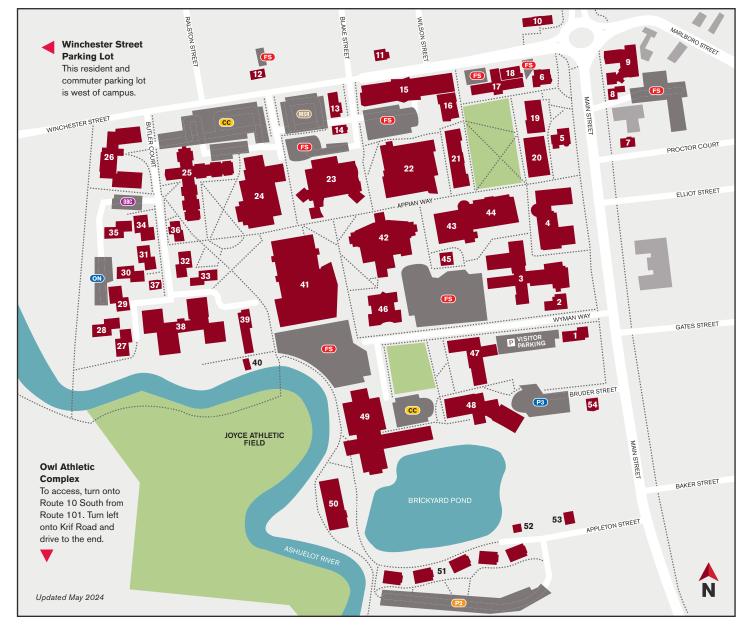

## **BUILDING KEY** (Alphabetical Listing)

| 115 Winchester Street12    | Heat Plant16                 |
|----------------------------|------------------------------|
| 21 Appleton Street53       | Holloway Hall25              |
|                            | -                            |
| 27 Appleton Street52       | Huntress Hall21              |
| 361 Main Street54          | Joslin House2                |
| 48 Butler Court36          | Keddy House1                 |
| Alumni Center9             | KSC Laundry37                |
| Blake House10              | L.P. Young Student Center 23 |
| Carle Hall38               | Mason Library44              |
| Carroll House8             | Media Arts Center42          |
| Cheshire House11           | Morrison Hall20              |
| Cohen Center for Holocaust | One Butler Court26           |
| & Genocide Studies43       | Owl's Nests27-35             |
| The Commons 47             | Parker Hall19                |
| Cultural Center14          | Pondside I50                 |
| Elliot Center3             | Pondside II48                |
| Fiske Annex18              | Pondside III 51              |
| Fiske Hall17               | President's House5           |
| Hale Building6             | Proctor House7               |

| Putnam Science Center22 |
|-------------------------|
| Recreation Center41     |
| Recycling 40            |
| Redfern Arts Center49   |
| Rhodes Hall4            |
| River Valley Community  |
| College13               |
| Sculpture Studio45      |
| Spaulding Gymnasium41   |
| TDS Center 15           |
| Thorne-Sagendorph       |
| Art Gallery46           |
| Whitcomb Building39     |
| Zorn Dining Commons24   |
|                         |

Visit www.keene.edu/campus to view an interactive campus map.

## **PARKING INFORMATION**

## **Campus Parking Permits**

**CC** Commuter

FS Faculty/Staff

MSR OBC ON Resident

Pondside II Resident

P3 Pondside III Resident

## **Winchester Street Lot Parking Permits**

This parking lot is west of campus. Permits are required.